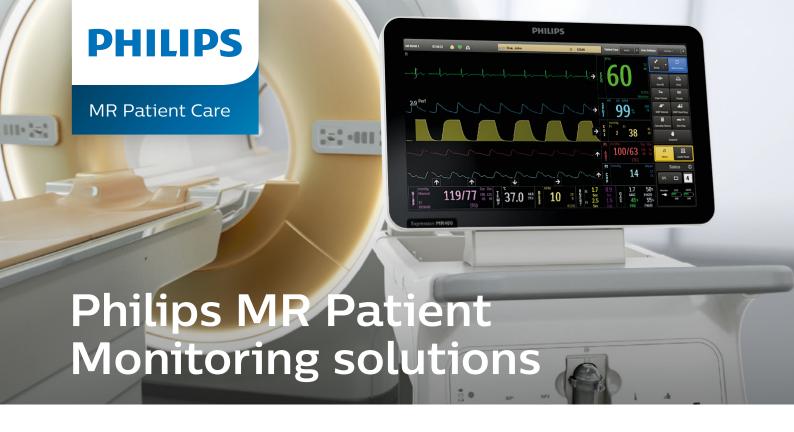

# **Premium MR Patient Monitor for high-acuity care**

## **Expression MR400**

- 15" LED touchscreen
- 5.000 Gauss
- 4 W/kg SAR & 7.2 μT B1\_\_\_
- 1.5T & 3.0T MR compliance
- · Gauss alarm (with AA option)
- Parameters:
  - Basic: ECG\*, SpO<sub>2</sub>\*, NIBP, CO<sub>3</sub>/Respiration
- Optional: IBP (x2), body temperature, anesthetic agents
- Advanced clinical alarms
- MR gating feature: wired/wireless
- wireless ECG & SpO<sub>3</sub>