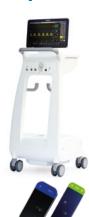

#### Premium MR Patient Monitor for low-acuity care

## **Expression MR200**

- 12" LCD
- · 1.500 Gauss
- · 4 W/kg SAR
- 1.5T & 3.0T MR compliance
- · Gauss alarm (standard)
- Parameters:
  - Basic: ECG\*, SpO<sub>2</sub>\*, NIBP
  - Optional: CO<sub>3</sub>/respiration
- · MR gating feature: wired/wireless